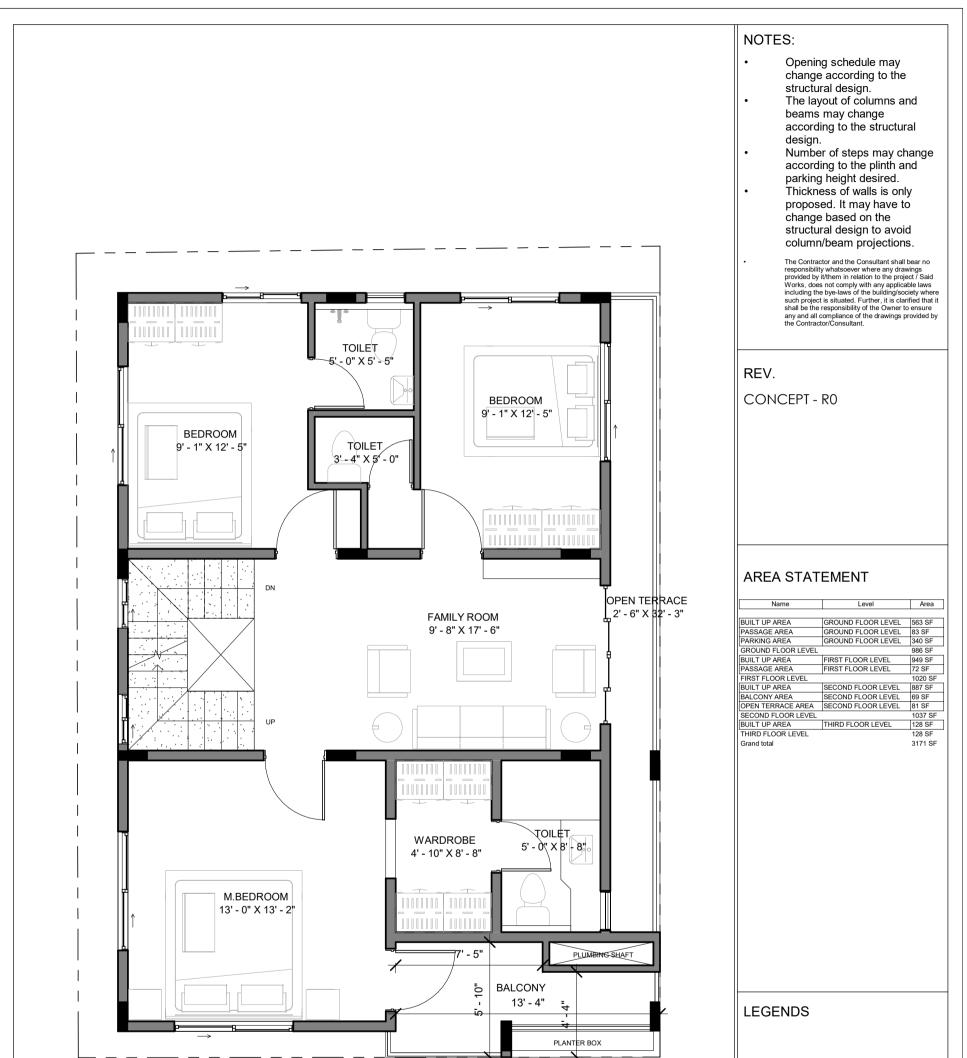

|                                                                                                             |                           |                                    |                  | ARCHITECT        |            |
|-------------------------------------------------------------------------------------------------------------|---------------------------|------------------------------------|------------------|------------------|------------|
| Brick & Bolt                                                                                                |                           | CRN<br>151595                      | Drg. No.<br>A103 | Date<br>17/10/22 | NORTH      |
| Hive Space, Ground Floor,<br>Ramalayam rd,<br>Laxmi Cyber city,<br>Kondapur,<br>Hyderabad, Telangana 500084 | RESIDENCE FOR<br>MR.SUNIL | Drawing Title<br>SECOND FLOOR PLAN |                  | Scale<br>1 : 50  | $\bigcirc$ |