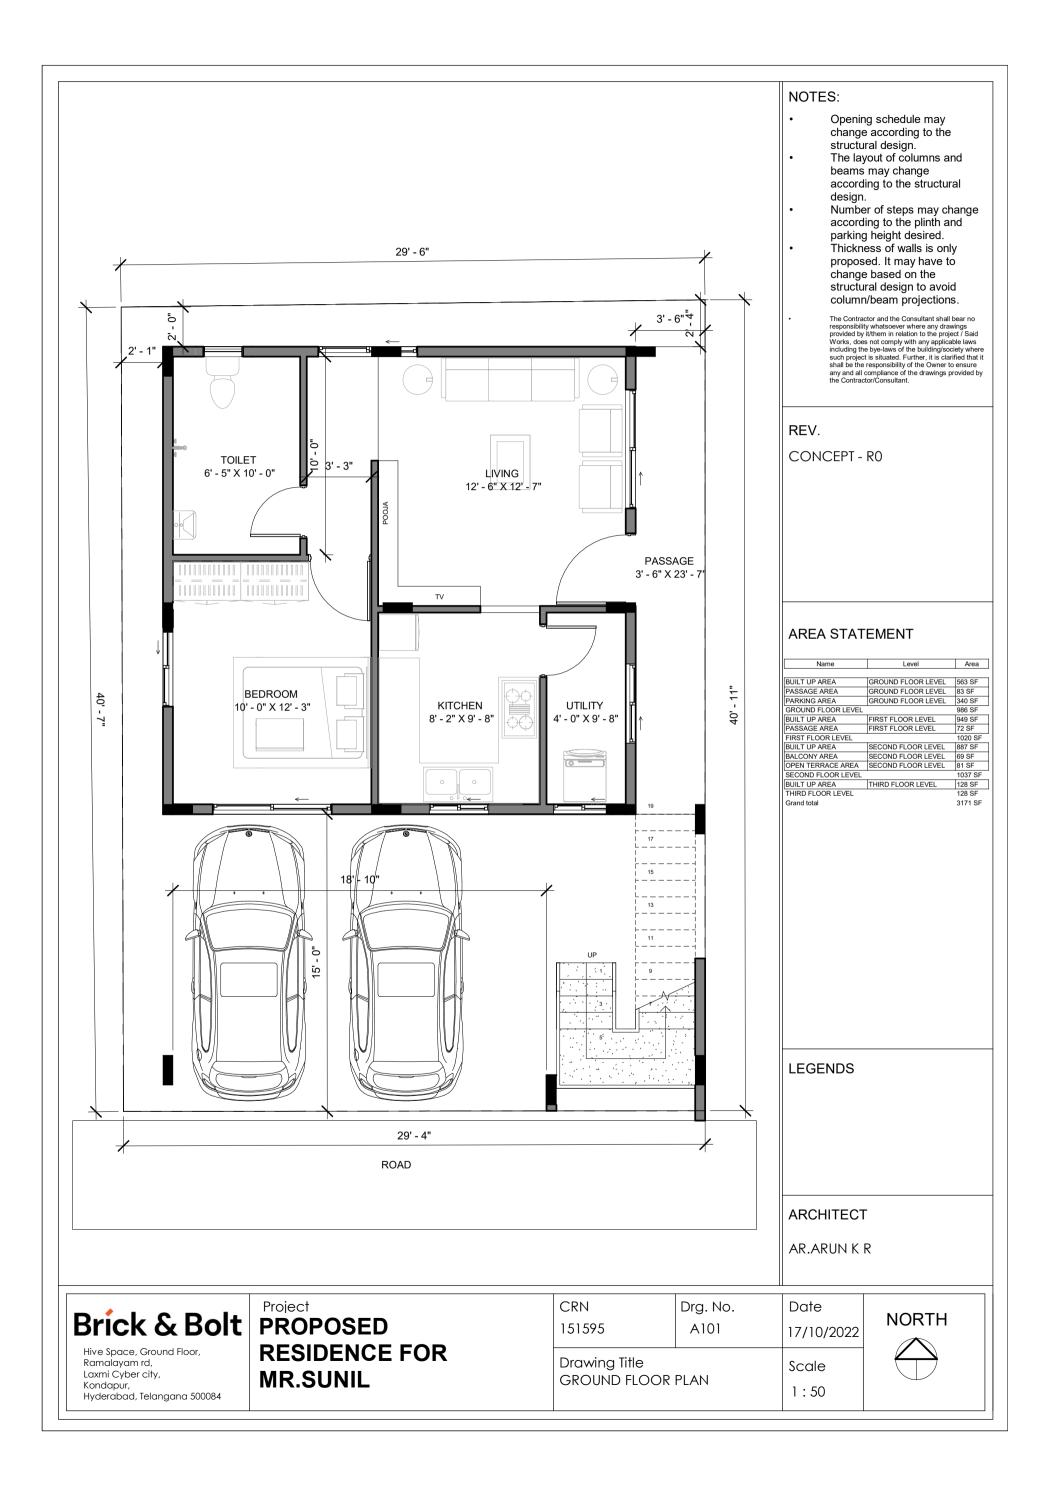

|                                                                                                                                                                         |                                                                  | <ul> <li>NOTES:</li> <li>Opening schedule may change according to the structural design.</li> <li>The layout of columns and beams may change according to the structural design.</li> <li>Number of steps may change according to the plinth and parking height desired.</li> <li>Thickness of walls is only proposed. It may have to change based on the structural design to avoid column/beam projections.</li> <li>The Contractor and the Consultant shall bear no sponsbillity of the Owner to ensure any davings the bear and all compliance of the drawings provided by ithem in relation to the project / Said Works, does not comply with any applicable laws including the bey-laws of the Dulting/society where such project is situated. Further, it is clarified that it shall be the responsibility of the Owner to ensure any and all compliance of the drawings provided by the contractor/Consultant.</li> </ul>                                                                                                                                                                                                                                                                                                                                                                                                                                                                                                                                                                                                                                                                                                                                                                                                                                                                                                                                                                                                                                                                                       |
|-------------------------------------------------------------------------------------------------------------------------------------------------------------------------|------------------------------------------------------------------|-------------------------------------------------------------------------------------------------------------------------------------------------------------------------------------------------------------------------------------------------------------------------------------------------------------------------------------------------------------------------------------------------------------------------------------------------------------------------------------------------------------------------------------------------------------------------------------------------------------------------------------------------------------------------------------------------------------------------------------------------------------------------------------------------------------------------------------------------------------------------------------------------------------------------------------------------------------------------------------------------------------------------------------------------------------------------------------------------------------------------------------------------------------------------------------------------------------------------------------------------------------------------------------------------------------------------------------------------------------------------------------------------------------------------------------------------------------------------------------------------------------------------------------------------------------------------------------------------------------------------------------------------------------------------------------------------------------------------------------------------------------------------------------------------------------------------------------------------------------------------------------------------------------------------------------------------------------------------------------------------------------------------|
|                                                                                                                                                                         |                                                                  | CONCEPT - RO         AREA STATEMENT         Name       Level       Area         Stassade Area       GROUND FLOOR Level       Area         Name       FIRST FLOOR Level       1020 SF         Bull T UP Area       FIRST FLOOR Level       1020 SF         Netter Stassade Area       SECOND FLOOR Level       1020 SF         Bull T UP Area       SECOND FLOOR Level       1037 SF         Bull T UP Area       SECOND FLOOR Level       1037 SF         SECOND FLOOR Level       1037 SF       THIRD FLOOR Level       128 SF         Second FLOOR Level       128 SF       3171 SF       Stasse                                                                                                                                                                                                                                                                                                                                                                                                                                                                                                                                                                                                                                                                                                                                                                                                                                                                                                                                                                                                                                                                                                                                                          |
|                                                                                                                                                                         |                                                                  | LEGENDS<br>ARCHITECT<br>AR.ARUN K R                                                                                                                                                                                                                                                                                                                                                                                                                                                                                                                                                                                                                                                                                                                                                                                                                                                                                                                                                                                                                                                                                                                                                                                                                                                                                                                                                                                                                                                                                                                                                                                                                                                                                                                                                                                                                                                                                                                                                                                     |
| Brick & BoltProjectHive Space, Ground Floor,<br>Ramalayam rd,<br>Laxmi Cyber city,<br>Kondapur,<br>Hyderabad, Telangana 500084PROPOSED<br>PROPOSED<br>RESIDENCE FOR<br> | CRN Drg. No.<br>151595 A104<br>Drawing Title<br>THIRD FLOOR PLAN | Date         NORTH           10/17/22         Scale           1 : 50         Image: state |