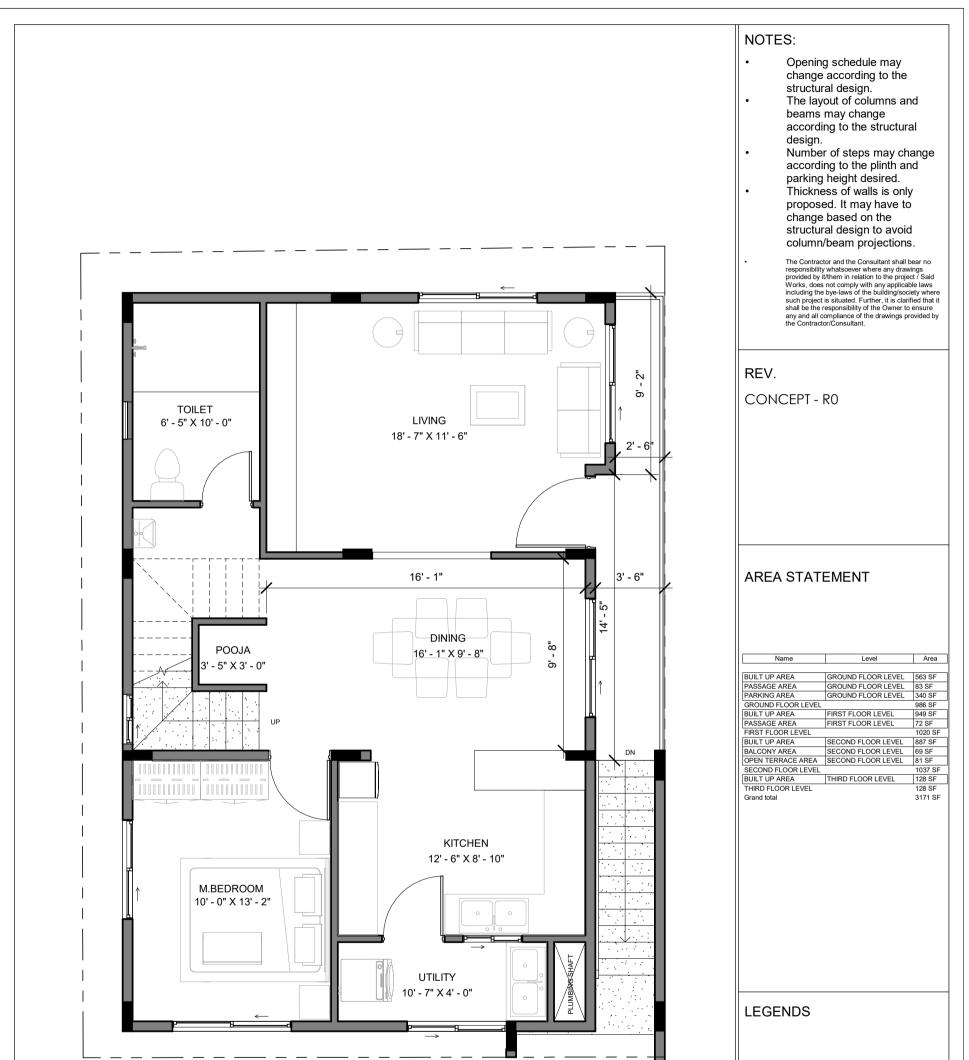

|                                                                                                             |                           |                                   |                  | ARCHITECT<br>AR.ARUN K R |            |
|-------------------------------------------------------------------------------------------------------------|---------------------------|-----------------------------------|------------------|--------------------------|------------|
| Brick & Bolt                                                                                                |                           | CRN<br>151595                     | Drg. No.<br>A102 | Date<br>17/10/22         | NORTH      |
| Hive Space, Ground Floor,<br>Ramalayam rd,<br>Laxmi Cyber city,<br>Kondapur,<br>Hyderabad, Telangana 500084 | RESIDENCE FOR<br>MR.SUNIL | Drawing Title<br>FIRST FLOOR PLAN |                  | Scale<br>1 : 50          | $\bigcirc$ |